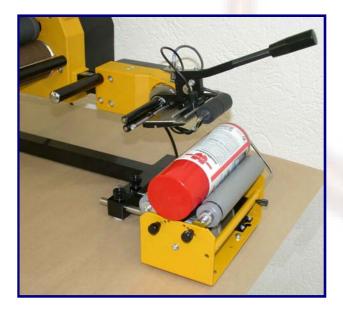

The CP21-LC system will wrap labels up to 95mm wide (including backing paper) around the circumference of cylindrical products. Products are placed on the drive rollers and the applicator beak is lowered using the hand lever starting labelling automatically.

The CP21-LC system will label products from 20 to 120mm diameter. For larger or smaller products.

Label rolls up to 250mm diameter can be used.

Labelling speeds up to 250mm/sec can be achieved.

The drive unit can be quickly and easily repositioned for different size products and locked down for reliable operation.