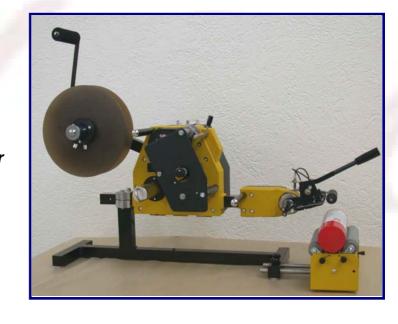

## COLLAMAT

CP21-LC Semi-Automatic Wrap-Around Labeller

## reliable - precise - cost-effective

Low cost semi-automatic wrap-around labellers for bottles, jars, aerosols, vials etc...

The CP21-LC system allows cylindrical products to be precisely and uniformly labelled giving a professional, high-quality appearance to finished products.

The bench-top design allows the operator to quickly and easily place the item and initiate labelling using a hand lever.

- Accurate label placement
- Smooth application no creases
- 20 to 120mm diameter products
- Hand lever operation
- Typical throughput 800 products/hour

The CP21-LC system will wrap labels up to 95mm wide (including backing paper) around the circumference of cylindrical products. Products are placed on the drive rollers and the applicator beak is lowered using the hand lever starting labelling automatically.

The CP21-LC system will label products from 20 to 120mm diameter. For larger or smaller products.

Label rolls up to 250mm diameter can be used.

Labelling speeds up to 250mm/sec can be achieved.

The drive unit can be quickly and easily repositioned for different size products and locked down for reliable operation.